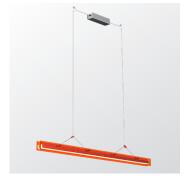

technical specifications

Design by Anton de Groof, 2023

A striking design that distinguishes itself from the current collection by a striking choice of materials. Nevertheless, with the Tonone signature, bold & functional. A linear LED lamp that allows for a graphic interplay of lines and offers the opportunity to experiment with composition. Inspired by the construction of a bridge, Bridge has different supports, so the load-bearing capacity is evenly distributed along its length. You don't have a power cable that catches the eye. That's because the power is conducted by steel cables, which are also used to hang the lamp. The lamp is made of recycled plexiglass and available in neon colors in addition to an opal color. The transparency of the material creates an interesting layering and impressive light output. The lamp is offered in different lengths; 110, 150, 180 to 220 cm.