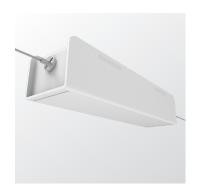

technical specifications

Design by Anton de Groof, 2023

A striking design that distinguishes itself from the current collection by a striking choice of materials. Nevertheless, with the Tonone signature, bold & functional. A linear LED lamp that allows for a graphic interplay of lines and offers the opportunity to experiment with composition. Inspired by the construction of a bridge, Bridge has different supports, so the load-bearing capacity is evenly distributed along its length. You don't have a power cable that catches the eye. That's because the power is conducted by steel cables, which are also used to hang the lamp. The lamp is made of recycled plexiglass and available in neon colors in addition to an opal color. The transparency of the material creates an interesting layering and impressive light output. The lamp is offered in different lengths; 110, 150, 180 to 220 cm.