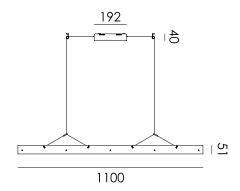

Type Pendant lamp

Environment Indoor

Material Aluminum, acryl & steel

Cord length 3000 mm Weight 1,9 kg

Voltage 220-240 V Watt 19 Watt

IP 20

Lightsource Integrated LED source

 Lumen
 1180

 Kelvin
 2700K

 CRI
 >90

Dimmable Mains dimmable

Packaging

Weight 3,2 kg
Length 1200 cm
Width 130 cm
Height 130 cm