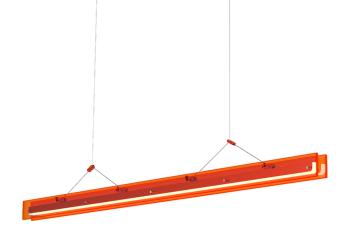

technical specifications

Design by Anton de Groof, 2023

A striking design that distinguishes itself from the current collection by a striking choice of materials. Nevertheless, with the Tonone signature, bold & functional. A linear LED lamp that allows for a graphic interplay of lines and offers the opportunity to experiment with composition. Inspired by the construction of a bridge, Bridge has different supports, so the load-bearing capacity is evenly distributed along its length. You don't have a power cable that catches the eye. That's because the power is conducted by steel cables, which are also used to hang the lamp. The lamp is made of recycled plexiglass and available in neon colors in addition to an opal color. The transparency of the material creates an interesting layering and impressive light output. The lamp is offered in different lengths; 110, 150, 180 to 220 cm.