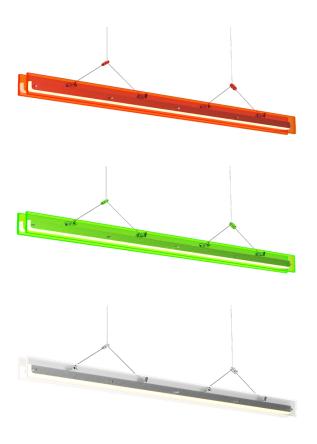

technical specifications

Design by Anton de Groof, 2023

A striking design that distinguishes itself from the current collection by a striking choice of materials. Nevertheless, with the Tonone signature, bold & functional. A linear LED lamp that allows for a graphic interplay of lines and offers the opportunity to experiment with composition. Inspired by the construction of a bridge, Bridge has different supports, so the load-bearing capacity is evenly distributed along its length. You don't have a power cable that catches the eye. That's because the power is conducted by steel cables, which are also used to hang the lamp. The lamp is made of recycled plexiglass and available in neon colors in addition to an opal color. The transparency of the material creates an interesting layering and impressive light output. The lamp is offered in different lengths; 110, 150, 180 to 220 cm.